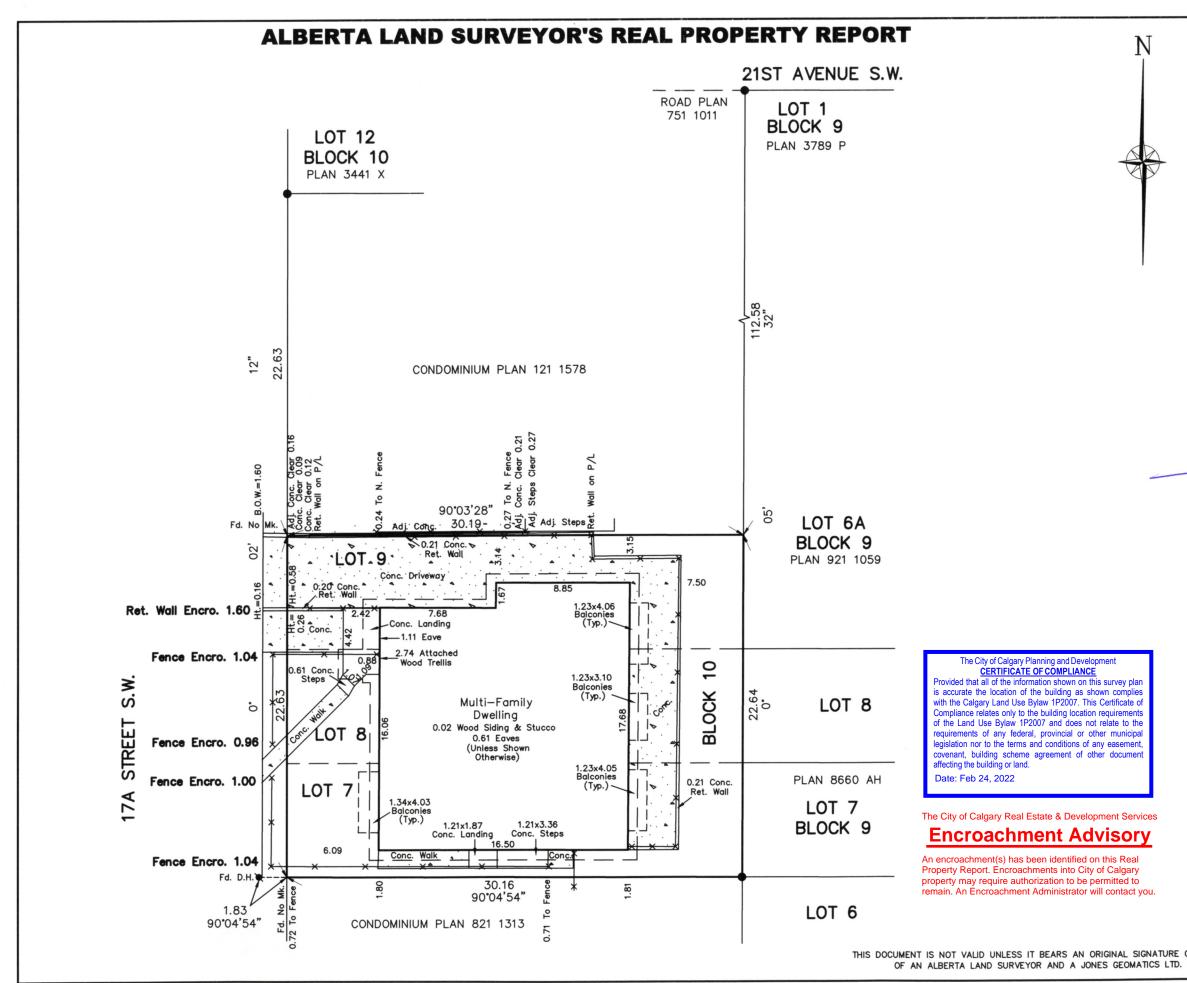

| LEGAL DESCRIPTION                                                                                                                                                                                                                                                                                                                                                                                                                                                                                                                                                                                                                                                                                                                                                                                                                                                                                                                                                                                                                                                            | a:<br>9, BLOCK 10, PLAN 167 U                                                              |
|------------------------------------------------------------------------------------------------------------------------------------------------------------------------------------------------------------------------------------------------------------------------------------------------------------------------------------------------------------------------------------------------------------------------------------------------------------------------------------------------------------------------------------------------------------------------------------------------------------------------------------------------------------------------------------------------------------------------------------------------------------------------------------------------------------------------------------------------------------------------------------------------------------------------------------------------------------------------------------------------------------------------------------------------------------------------------|--------------------------------------------------------------------------------------------|
| MUNICIPAL ADDRESS:<br>2310 – 17A STREET S.W.<br>CALGARY, ALBERTA                                                                                                                                                                                                                                                                                                                                                                                                                                                                                                                                                                                                                                                                                                                                                                                                                                                                                                                                                                                                             |                                                                                            |
| CLIENT: RE/MAX REAL ESTATE CENTRAL                                                                                                                                                                                                                                                                                                                                                                                                                                                                                                                                                                                                                                                                                                                                                                                                                                                                                                                                                                                                                                           |                                                                                            |
| SCALE = 1: 250 metric<br>CERTIFICATION:                                                                                                                                                                                                                                                                                                                                                                                                                                                                                                                                                                                                                                                                                                                                                                                                                                                                                                                                                                                                                                      |                                                                                            |
| I, R. KEVIN JONES, ALBERTA LAND SURVEYOR, DO HEREBY CERTIFY THAT:                                                                                                                                                                                                                                                                                                                                                                                                                                                                                                                                                                                                                                                                                                                                                                                                                                                                                                                                                                                                            |                                                                                            |
| <ol> <li>THE SURVEY REPRESENTED BY THIS PLAN IS TRUE AND CORRECT<br/>AND WAS MADE UNDER MY PERSONAL SUPERVISION.</li> <li>THE SURVEY WAS MADE IN ACCORDANCE WITH THE MANUAL OF STANDARD<br/>PRACTICE OF THE ALBERTA LAND SURVEYORS' ASSOCIATION.<br/>(MOVEABLE SHEDS NOT SHOWN)</li> <li>THE SURVEY WAS COMPLETED ON THE 11TH DAY OF FEBRUARY, 2022</li> <li>THE IMPROVEMENTS AS SHOWN ON THIS PLAN ARE ENTIRELY WITHIN<br/>THE BOUNDARIES OF THE SUBJECT PROPERTY.</li> </ol>                                                                                                                                                                                                                                                                                                                                                                                                                                                                                                                                                                                               |                                                                                            |
| (EXCEPT FENCE & RET. WALL AS SHOWN)<br>5. NO VISIBLE ENCROACHMENTS EXIST ONTO THE SUBJECT<br>PROPERTY FROM ANY IMPROVEMENT SITUATED<br>ON AN ADJACENT PROPERTY.                                                                                                                                                                                                                                                                                                                                                                                                                                                                                                                                                                                                                                                                                                                                                                                                                                                                                                              |                                                                                            |
| 6. NO VISIBLE ENCROACHMENTS EXIST ON REGISTERED EASEMENTS,<br>RIGHTS-OF-WAY OR OTHER REGISTERED EASEMENTS AFFECTING THE<br>THE EXTENT OF TITLE.                                                                                                                                                                                                                                                                                                                                                                                                                                                                                                                                                                                                                                                                                                                                                                                                                                                                                                                              |                                                                                            |
| DATED THIS 5 DAY OF FEBRUARY, 2022 SERVIT NUMBER                                                                                                                                                                                                                                                                                                                                                                                                                                                                                                                                                                                                                                                                                                                                                                                                                                                                                                                                                                                                                             |                                                                                            |
| P199 P100                                                                                                                                                                                                                                                                                                                                                                                                                                                                                                                                                                                                                                                                                                                                                                                                                                                                                                                                                                                                                                                                    |                                                                                            |
| R. KEVIN JONES, ALBERTA LAND SURVEYOR Jones Geomatics Ltd.                                                                                                                                                                                                                                                                                                                                                                                                                                                                                                                                                                                                                                                                                                                                                                                                                                                                                                                                                                                                                   |                                                                                            |
| NOTES:<br>1. DISTANCES ARE IN METRES.<br>2. UNLESS OTHERWISE SPECIFIED, THE DIMENSIONS SHOWN RELATE TO<br>PERPENDICULAR DISTANCES FROM PROPERTY BOUNDARIES<br>TO FOUNDATION WALLS.<br>3. ALL EAVES SHOWN ARE DIMENSIONED FROM FOUNDATION TO FASCIA.                                                                                                                                                                                                                                                                                                                                                                                                                                                                                                                                                                                                                                                                                                                                                                                                                          |                                                                                            |
| 4. ALL FENCES SHOWN ARE WITHIN 0.2 METRES<br>OF THE PROPERTY LINES UNLESS OTHERWISE NOTED.                                                                                                                                                                                                                                                                                                                                                                                                                                                                                                                                                                                                                                                                                                                                                                                                                                                                                                                                                                                   |                                                                                            |
| 5. STATUTORY IRON POST<br>6. FOUND NO MARK IS SI<br>7. PROPERTY LINE IS SHO                                                                                                                                                                                                                                                                                                                                                                                                                                                                                                                                                                                                                                                                                                                                                                                                                                                                                                                                                                                                  | HOWN THUS: Fd. No Mk.                                                                      |
| 8. FENCE LINE IS SHOWN THUS: X X X<br>9. TITLE INFORMATION IS BASED ON CERTIFICATE OF TITLE No. 021 074 799,<br>TITLE SEARCH DATED 28 /01 /22                                                                                                                                                                                                                                                                                                                                                                                                                                                                                                                                                                                                                                                                                                                                                                                                                                                                                                                                |                                                                                            |
| D M Y<br>10. PROPERTY IS SUBJECT TO THE FOLLOWING INSTRUMENTS:<br>-CAVEAT INST. No. 021 175 557 (ENCROACHMENT AGREEMENT)                                                                                                                                                                                                                                                                                                                                                                                                                                                                                                                                                                                                                                                                                                                                                                                                                                                                                                                                                     |                                                                                            |
|                                                                                                                                                                                                                                                                                                                                                                                                                                                                                                                                                                                                                                                                                                                                                                                                                                                                                                                                                                                                                                                                              |                                                                                            |
| PURPOSE:<br>THIS REPORT AND RELATED PLAN HAVE BEEN PREPARED FOR THE BENEFIT OF<br>THE PROPERTY OWNER, SUBSEQUENT OWNERS AND ANY OF THEIR AGENTS FOR<br>THE PURPOSE OF (A LAND CONVEYANCE, SUPPORT OF A SUBDIVISION<br>APPLICATION, A MORTGAGE APPLICATION, A SUBMITTAL TO THE MUNICIPALITY<br>FOR A COMPLIANCE, CERTIFICATE, ETC.). COPYING IS PERMITTED ONLY FOR THE<br>BENEFIT OF THESE PARTIES, AND ONLY IF THE PLAN REMAINS ATTACHED.<br>WHERE APPLICABLE, REGISTERED EASEMENTS AND UTILITY RIGHTS OF WAY<br>AFFECTING THE EXTENT OF THE PROPERTY HAVE BEEN SHOWN ON THE<br>ATTACHED PLAN. UNLESS SHOWN OTHERWISE, PROPERTY CORNER MARKERS<br>HAVE NOT BEEN PLACED DURING THE SURVEY FOR THIS REPORT.<br>THE ATTACHED PLAN SHOULD NOT BE USED TO ESTABLISH BOUNDARIES DUE<br>TO THE RISK OF MISINTERPRETATION OR MEASUREMENT ERROR BY THE USER.<br>THE INFORMATION SHOWN ON THIS REAL PROPERTY REPORT REFLECTS THE<br>STATUS OF THE PROPERTY AS OF THE DATE OF SURVEY ONLY. USERS ARE<br>ENCOURAGED TO HAVE THE REAL PROPERTY REPORT UPDATED FOR FUTURE<br>REQUIREMENTS. |                                                                                            |
|                                                                                                                                                                                                                                                                                                                                                                                                                                                                                                                                                                                                                                                                                                                                                                                                                                                                                                                                                                                                                                                                              | Alberta Land Surveyor                                                                      |
|                                                                                                                                                                                                                                                                                                                                                                                                                                                                                                                                                                                                                                                                                                                                                                                                                                                                                                                                                                                                                                                                              | 20, 1323 44th Ave. N.E., Calgary, Alberta T2E 6L5<br>Ph. (403) 230-0778 Fax (403) 230-0714 |
| OR DIGITAL SIGNATURE<br>PERMIT STAMP.                                                                                                                                                                                                                                                                                                                                                                                                                                                                                                                                                                                                                                                                                                                                                                                                                                                                                                                                                                                                                                        | E-mail: jonesgeo@telus.net                                                                 |
|                                                                                                                                                                                                                                                                                                                                                                                                                                                                                                                                                                                                                                                                                                                                                                                                                                                                                                                                                                                                                                                                              | Job No. H11250-22                                                                          |