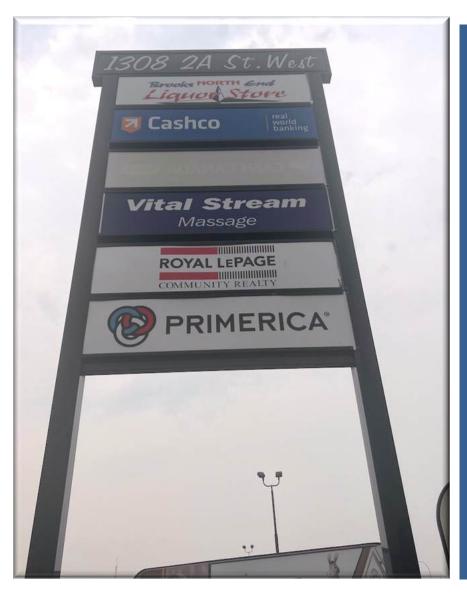

### BROOKS PLAZA

1308 2A St West

Brooks Alberta

#### 1308 2A St West Brooks Alberta

#### **BROOKS PLAZA**

1308 2A St WEST Brooks Alberta

BROOKS PLAZA is located in the best possible retail commercial area of Brooks with easy access and tremendous exposure. This property has been well maintained by a long term owner who has looked after all of the operating systems and building structure. This property always attracts great tenants and the owner has had tremendous success with many long term tenants. Over the past 20 years the level of occupancy in this plaza has been exceptional. Brooks has seen a recent uptick in the natural gas industry as well as new projects like solar panel farms.