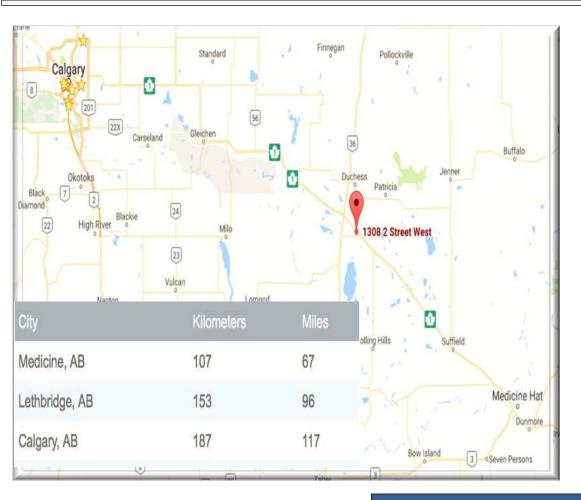

#### **BROOKS ALBERTA BROOKS** with a population of 14,924 (2021) is located approximately 2 hours east of Calgary on the TransCanada Highway and 1 hr west of Medicine. Hat. Brooks is a service center for oil and gas, manufacturing, agriculture, food processing, retail and construction with a competitive tax environment with property and utility taxes amongst the best in the province.